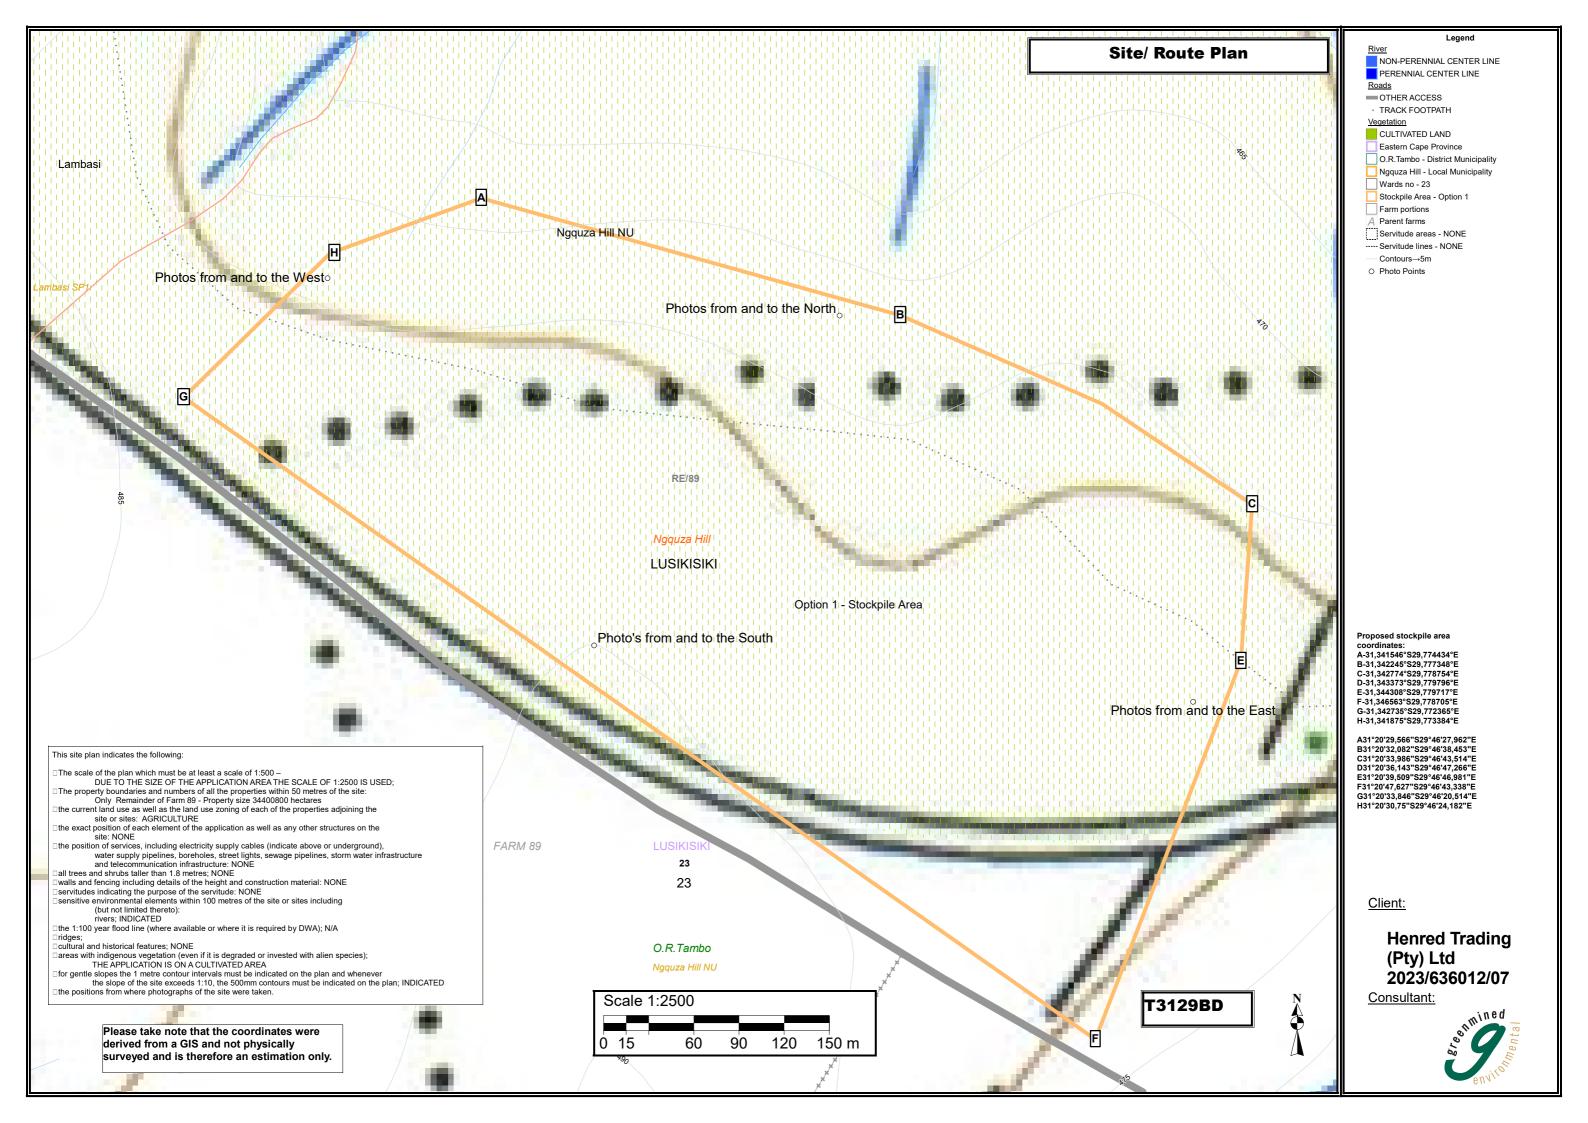

Legend Inland water MARSH VLEI LOW URBAN DENSITY NON-PERENNIAL CENTER LINE PERENNIAL CENTER LINE OTHER ACCESS · TRACK FOOTPATH Vegetation CULTIVATED LAND Eastern Cape Province O.R.Tambo - District Municipality Ngquza Hill - Local Municipality Wards no - 23 Farm portions A Parent farms Servitude areas - NONE ----- Servitude lines - NONE Placemarks A Coordinate names stockpile 2

Proposed stockpile area A31,334503°S29,754052°E B31,337677°S29,759029°E C31,339161°S29,753855°E D31,336866°S29,751473°E

A31°20'4,211"S29°45'14,587"E B31°20'4,211'323 45'14,507'E B31°20'15,637"S29°45'32,504"E C31°20'20,98"S 29°45'13,878"E D31°20'12,718"S29°45'5,303"E E31°20'6,72"S29°45'10,994"E