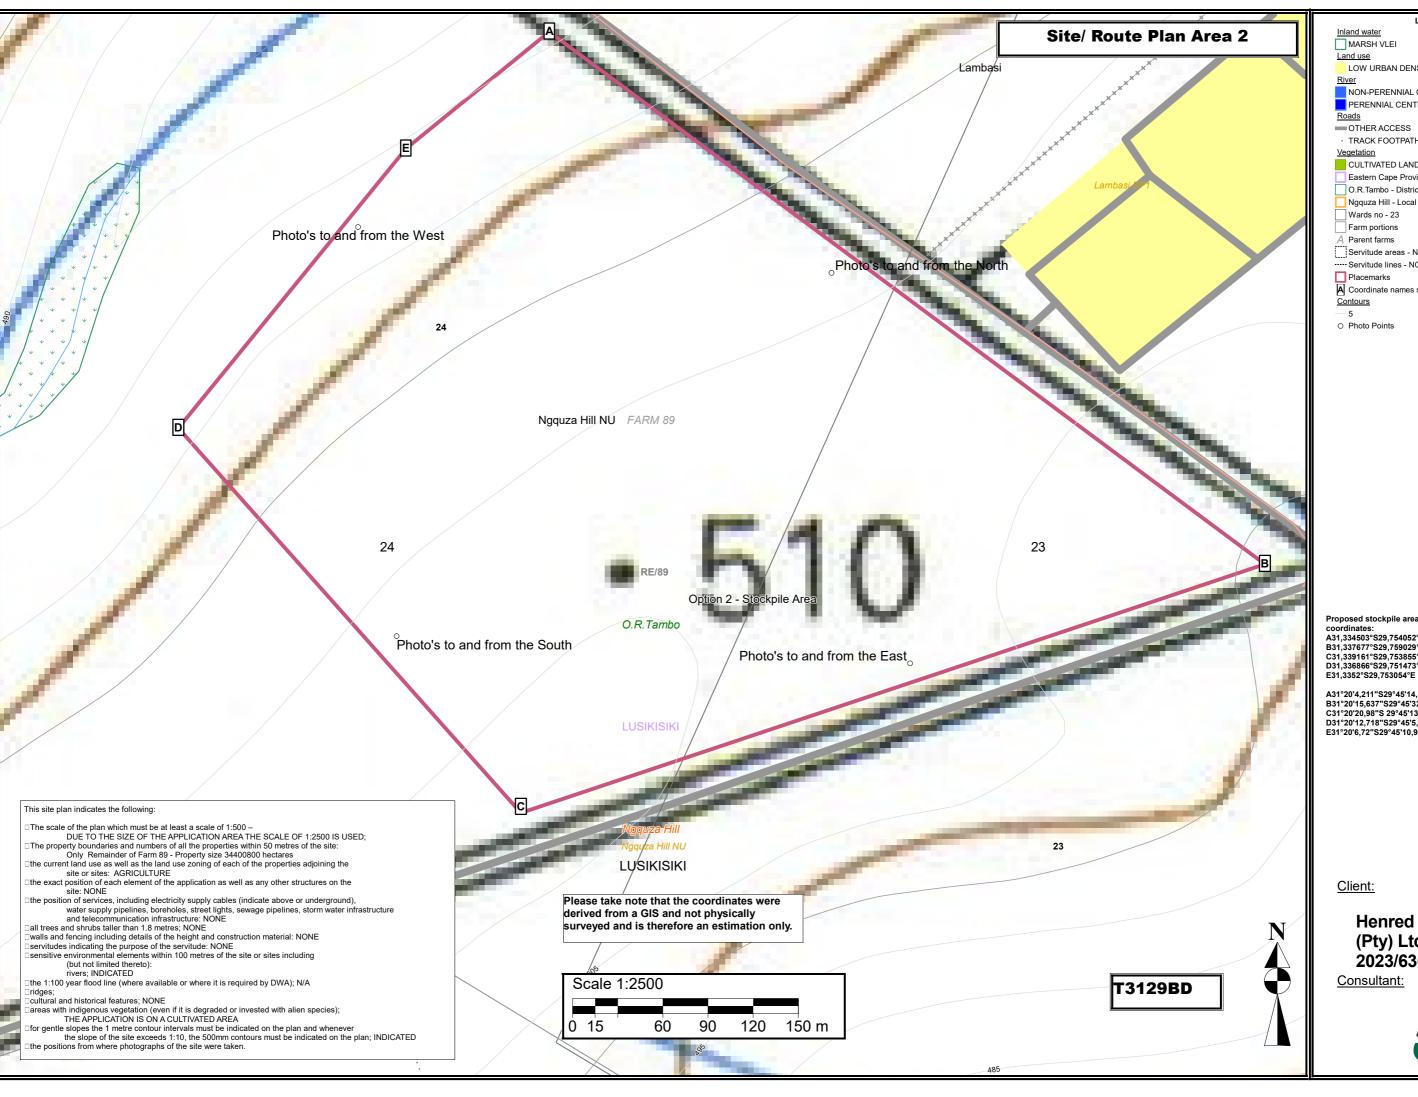

Legend Inland water MARSH VLEI LOW URBAN DENSITY NON-PERENNIAL CENTER LINE PERENNIAL CENTER LINE OTHER ACCESS · TRACK FOOTPATH Vegetation CULTIVATED LAND Eastern Cape Province O.R.Tambo - District Municipality Ngquza Hill - Local Municipality Wards no - 23 Farm portions A Parent farms Servitude areas - NONE ----- Servitude lines - NONE Placemarks A Coordinate names stockpile 2

Proposed stockpile area A31,334503°S29,754052°E B31,337677°S29,759029°E C31,339161°S29,753855°E D31,336866°S29,751473°E

A31°20'4,211"S29°45'14,587"E B31°20'4,211'323 45'14,507'E B31°20'15,637"S29°45'32,504"E C31°20'20,98"S 29°45'13,878"E D31°20'12,718"S29°45'5,303"E E31°20'6,72"S29°45'10,994"E