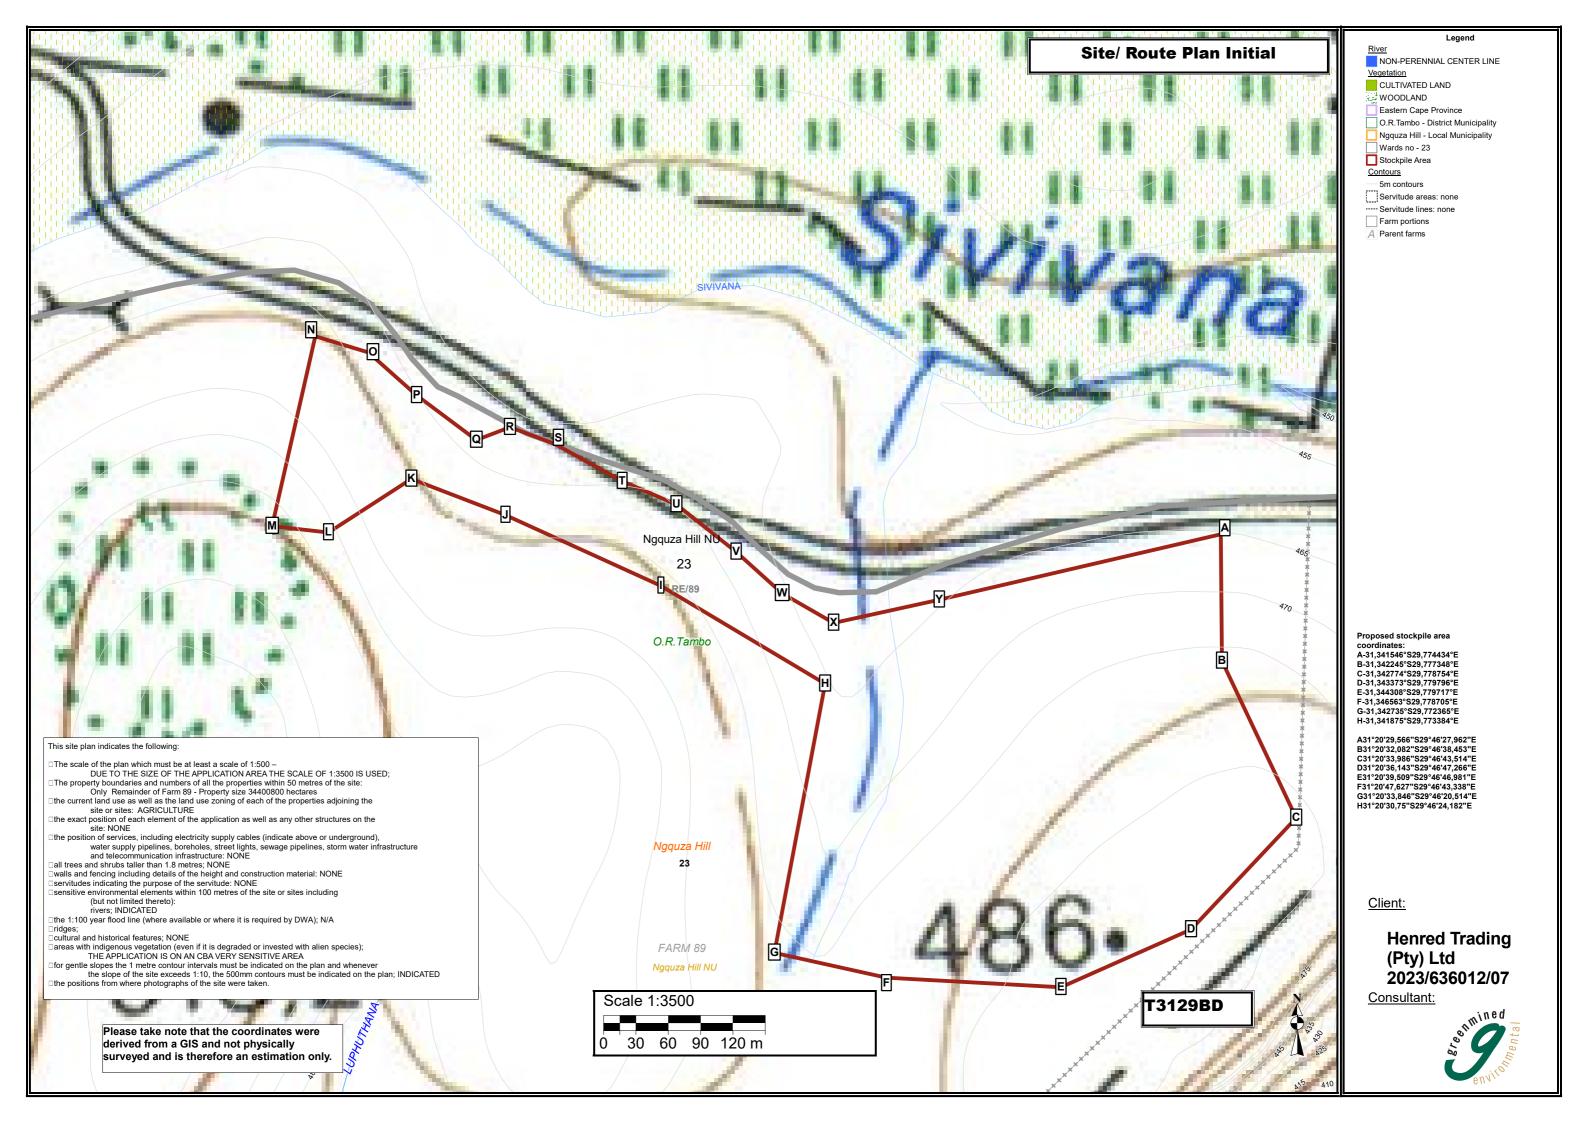

Legend Inland water MARSH VLEI LOW URBAN DENSITY NON-PERENNIAL CENTER LINE PERENNIAL CENTER LINE OTHER ACCESS · TRACK FOOTPATH Vegetation CULTIVATED LAND Eastern Cape Province O.R.Tambo - District Municipality Ngquza Hill - Local Municipality Wards no - 23 Farm portions A Parent farms Servitude areas - NONE ----- Servitude lines - NONE Placemarks A Coordinate names stockpile 2

Proposed stockpile area A31,334503°S29,754052°E B31,337677°S29,759029°E C31,339161°S29,753855°E D31,336866°S29,751473°E

A31°20'4,211"S29°45'14,587"E B31°20'4,211'323 45'14,507'E B31°20'15,637"S29°45'32,504"E C31°20'20,98"S 29°45'13,878"E D31°20'12,718"S29°45'5,303"E E31°20'6,72"S29°45'10,994"E